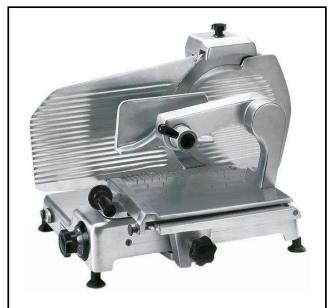

# Food slicers 300 mm Vertical Slicer, belt transmission with tightening arm

| ITEM #  |  |
|---------|--|
| MODEL # |  |
| NAME #  |  |
|         |  |
| SIS #   |  |
| AIA #   |  |

603330 (LUX300BS)

Vertical Slicer with special tightening arm for deli meats, blade diameter 300 mm and cut capacity: 220x220 (square); 220 (round); 230x220 (rectangular), belt transmission

#### Item No.

Medium duty slicer for Hotel and Catering

Base and main components in high polished satin finished anodized aluminium for long lasting, hygiene and ease of cleaning. The blade is in hollow ground hard chrome with blade guard ring for added protection. Model equipped with cut thickness adjusting knob, top mounted sharpener, cover blade and product deflector - easily removable for cleaning. Ventilated blade drive motor. Poly V-belt drive system for quiet operation and economical service. Removable carriage system permanently lubrificated with automatic clutch. IP42 water protection.

#### Main Features

- Manual Vertical slicer with special tightening arm for deli meats.
- Slice thickness from 0 to 15 mm.
- Cut thickness-adjusting knob (millimeter adjustment).
- Belt driven transmission.
- Ventilated blade drive motor designed for continuous use, with Poly V-belt drive system for guiet operation and economical service.
- Removable carriage system permanently lubrificated with automatic clutch.
- Top-mounted stone blade sharpener and cover blade easy to remove.
- Supplied with blade removal tool.
- Highest degree of safety in functioning, cleaning and maintenance.
- Cutting capacity for 300 mm model:
  - -square: 220x220 mm
  - -rectangular: 230x220 mm
  - -round: 220 mm

### Construction

- Compact design.
- Made in high polished satin finished anodized aluminium. This procedure guarantees high hygienic standards of the parts interested by the cut and resistance to acids, salts and oxidation processes.
- The blade is made of hollow ground hard chrome with blade guard ring for added protection.
- Plexiglass safety hand guard as standard.
- IP42 water protection.