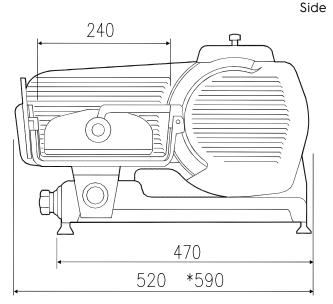

# 270 270 005 \* 05 370 550

El = Electrical inlet (power)

## **Key Information:**

External dimensions, Width: 590 mm
External dimensions, Depth: 570 mm
External dimensions, Height: 500 mm
Net weight (kg): 34